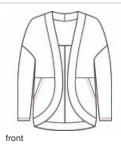

# Mercer+Mettle<sup>®</sup> Women's Stretch Open-Front Cardigan MM3015

Made for moving on and off the clock, this comfy cocoon cardi offers a relaxed fit and fine fleece fabric. Clean design lines, like a back yoke and integrated pockets distinguish its forward-thinking silhouette.

#### Features+Benefits

- Softly dropped shoulders
- Back yoke and seaming detail
- Integrated front pockets
- Relaxed fit