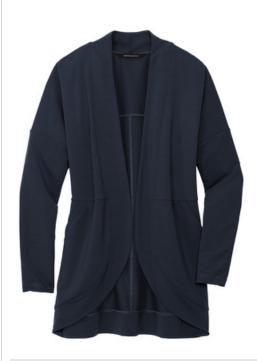

# Mercer+Mettle<sup>®</sup> Women's Stretch Open-Front Cardigan MM3015

Made for moving on and off the clock, this comfy cocoon cardi offers a relaxed fit and fine fleece fabric. Clean design lines, like a back yoke and integrated pockets distinguish its forward-thinking silhouette.

### Fabric+Weight

7.4-ounce, 53/41/6 rayon/poly/spandex French terry

#### Features+Benefits

- Softly dropped shoulders
- Back yoke and seaming detail
- Integrated front pockets
- Relaxed fit