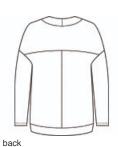

# Mercer+Mettle<sup>®</sup> Women's Stretch Open-Front Cardigan MM3015

Made for moving on and off the clock, this comfy cocoon cardi offers a relaxed fit and fine fleece fabric. Clean design lines, like a back yoke and integrated pockets distinguish its forward-thinking silhouette.

#### Features+Benefits

- Softly dropped shoulders
- Back yoke and seaming detail
- Integrated front pockets
- Relaxed fit