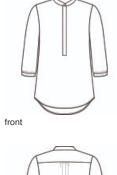

# Port Authority<sup>®</sup> Women's 3/4-Sleeve Textured Crepe Tunic LW713

This beautifully draped tunic makes a statement with its longer length and accentuated gathers at the back yoke.

- 4.5-ounce, 100% polyester textured crepe
- Banded collar
- . Covered placket
- . Dyed-to-match faux shell buttons
- Deep Black buttons (Graphite) ÷.
- 3/4 sleeves with single-button cuffs .
- . Back yoke gathers
- Rounded drop tail hem .