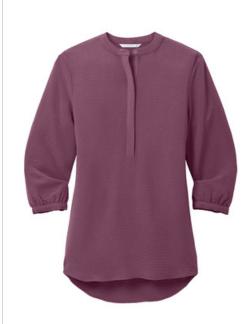

# Port Authority<sup>®</sup> Women's 3/4-Sleeve Textured Crepe Tunic LW713

This beautifully draped tunic makes a statement with its longer length and accentuated gathers at the back yoke.

- 4.5-ounce, 100% polyester textured crepe
- Banded collar
- . Covered placket
- . Dyed-to-match faux shell buttons
- Deep Black buttons (Graphite) ÷.
- 3/4 sleeves with single-button cuffs .
- . Back yoke gathers
- Rounded drop tail hem .