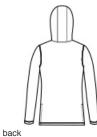

# Sport-Tek <sup>®</sup> Ladies PosiCharge <sup>®</sup> Tri-Blend Wicking Long Sleeve Hoodie LST406

This ultracomfortable long sleeve hoodie combines moisturewicking performance, unbeatable softness and PosiCharge technology to lock in color.

- 3-panel self-fabric cowl hood
- Open cuffs and hem
- Side vents