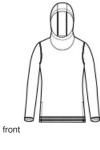

# Sport-Tek <sup>®</sup> Ladies PosiCharge <sup>®</sup> Tri-Blend Wicking Long Sleeve Hoodie LST406

This ultracomfortable long sleeve hoodie combines moisturewicking performance, unbeatable softness and PosiCharge technology to lock in color.

- 3-panel self-fabric cowl hood
- Open cuffs and hem
- Side vents