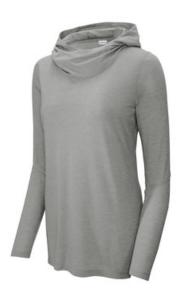

# Sport-Tek <sup>®</sup> Ladies PosiCharge <sup>®</sup> Tri-Blend Wicking Long Sleeve Hoodie LST406

This ultracomfortable long sleeve hoodie combines moisturewicking performance, unbeatable softness and PosiCharge technology to lock in color.

- 4.4-ounce, 75/13/12 poly/cotton/rayon jersey with
- PosiCharge technology
- 4.6-ounce, 75/13/12 poly/cotton/rayon jersey with
  PosiCharge technology (Black Triad Solid)

Removable tag for comfort and relabeling

- 3-panel self-fabric cowl hood
- Open cuffs and hem
- Side vents