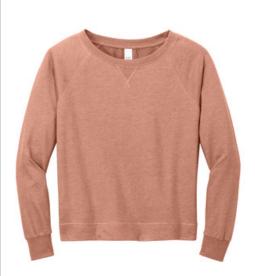

# District<sup>®</sup> Women's Featherweight French Terry<sup>™</sup> Long Sleeve Crewneck DT672

A vintage-inspired crewneck designed with the casual ease of French terry.

- 4.5-ounce, 70/30 combed ring spun cotton/poly French
- terry, 40 singles
- Rib V patch at neck
- Raglan sleeves .
- 2x1 rib knit neck and cuffs .
- Subtle high-low hem
- e. Tear-away label