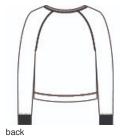

# District<sup>®</sup> Women's Featherweight French Terry<sup>™</sup> Long Sleeve Crewneck DT672

A vintage-inspired crewneck designed with the casual ease of French terry.

- 4.5-ounce, 70/30 combed ring spun cotton/poly French
- terry, 40 singles
- Rib V patch at neck
- Raglan sleeves .
- 2x1 rib knit neck and cuffs .
- Subtle high-low hem
- e. Tear-away label