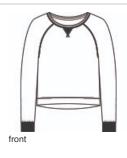

# District<sup>®</sup> Women's Featherweight French Terry<sup>™</sup> Long Sleeve Crewneck DT672

A vintage-inspired crewneck designed with the casual ease of French terry.

- 4.5-ounce, 70/30 combed ring spun cotton/poly French
- terry, 40 singles
- Rib V patch at neck
- Raglan sleeves .
- 2x1 rib knit neck and cuffs .
- Subtle high-low hem
- e. Tear-away label