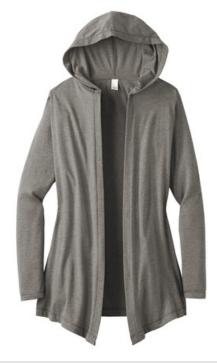

# District <sup>®</sup> Women's Perfect Tri <sup>®</sup> Hooded Cardigan. DT156

This cardigan is soft and perfect for layering.

- 4.5-ounce, 50/25/25 poly/combed ring spun cotton/rayon,
- 32 singles
- Coverstitch details
- Tear-away label
- Back neck taping
- Angled front hem