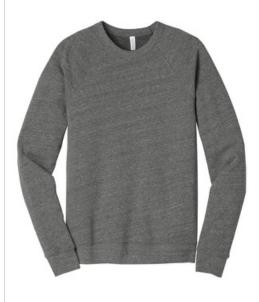

# BELLA+CANVAS <sup>®</sup> Unisex Sponge Fleece Raglan Sweatshirt. BC3901

- Retail fit
- Tear-away label
- Raglan sleeves
- Side seamed
- Rib knit cuffs and hem
- Solid Colors and Heather Colors: 8-ounce, 52/48 Airlume combed and ring spun cotton/poly fleece, 32 singles
- Triblend Colors: 8-ounce, 50/37.5/12.5 poly/Airlume combed and ring spun cotton/rayon, 32 singles
- Athletic Heather: 8-ounce, 90/10 Airlume combed and ring spun cotton/poly fleece, 32 singles