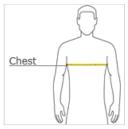

#### **HOW TO MEASURE**

### CHEST WIDTH

Measure under the arm and around the fullest part of the chest with arms down, keeping tape horizontal.

#### SIZE CHART

|   |       | XS    | S     | М     | L     | XL    | 2XL   |
|---|-------|-------|-------|-------|-------|-------|-------|
| ( | Chest | 31-34 | 34-37 | 38-41 | 42-45 | 46-49 | 50-53 |